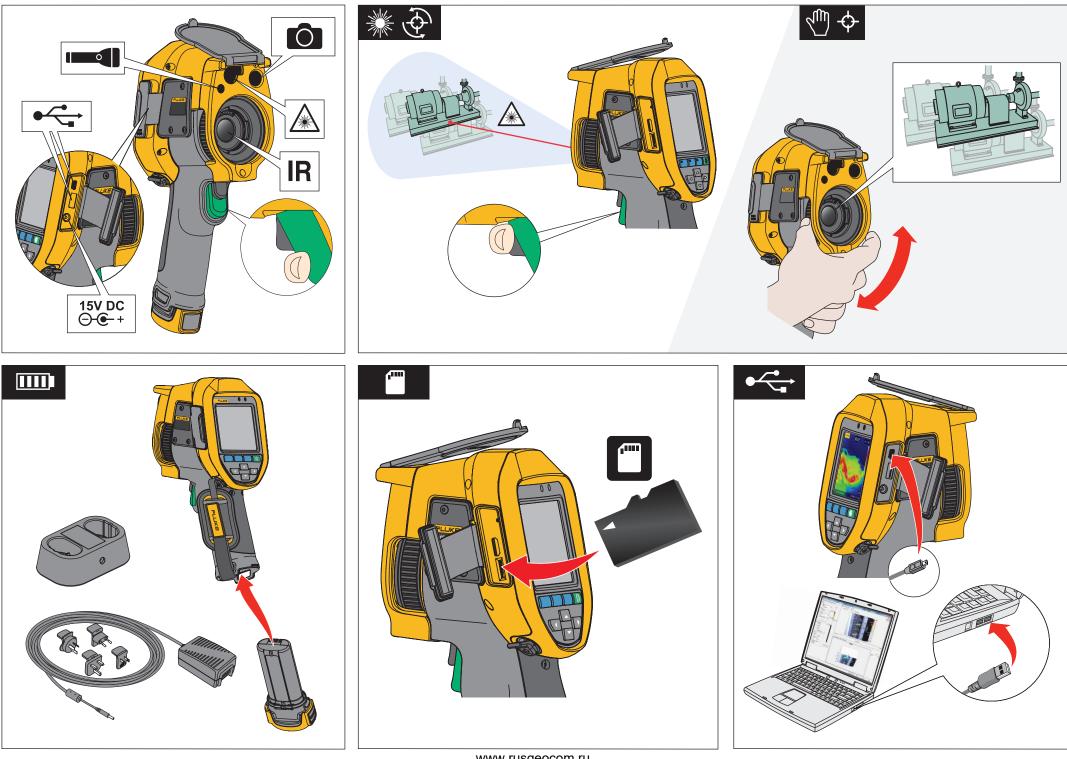

## FLUKE ®

## Ti300 PRO, Ti300+, Ti400 PRO, Ti450 PRO, Ti450 SF6, Ti401 PRO, Ti480 PRO Professional Thermal Imagers

www.fluke.com. Fluke Connect™ SmartView™ https://www.fluke.com/en-us/support/software-downloads/ software-for-fluke-infrared-cameras